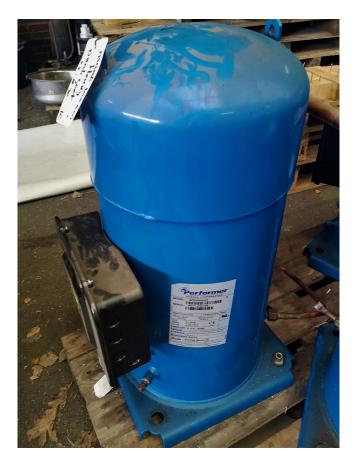

#### **Used Performer SZ300A4AAA**

Used Performer SZ300A4AAA hermetic scroll compressor.

\*Why choose for HOSBV? Were not only the largest used refrigeration specialist in Europe, but also, we deliver all equipment including an extensive test, warranty and industrial cleaning. \*Optional we can also arrange the logistics.